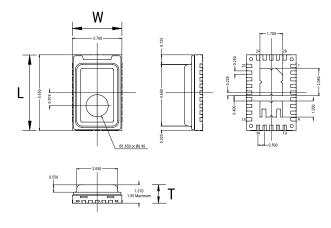

| Dimensions |            |
|------------|------------|
| L          | 5.65mm NOM |
| W          | 3.7mm NOM  |
| т          | 1.55mm MAX |
|            |            |

| Packaging Specifications |            |
|--------------------------|------------|
| Packaging                | T&R, 178mm |
| Packaging Quantity       | 800        |
| Typical Component Weight | 70 mg      |