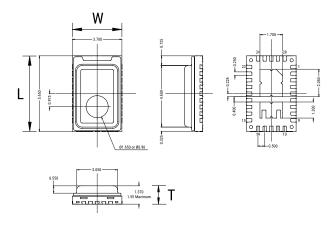

| Dimensions |            |
|------------|------------|
| L          | 5.65mm NOM |
| W          | 3.7mm NOM  |
| т          | 1.55mm MAX |
|            |            |

| Packaging Specifications |            |
|--------------------------|------------|
| Packaging                | T&R, 178mm |
| Packaging Quantity       | 800        |
| Typical Component Weight | 70 mg      |