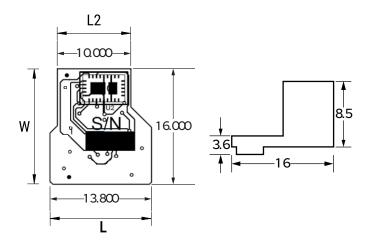

| isions     | Specifica |
|------------|-----------|
| 13.8mm NOM | Tempera   |
| 10mm NOM   | Power Su  |
| 16mm NOM   | Current   |
|            |           |

| Packaging Specifications |       |  |
|--------------------------|-------|--|
| Packaging                | Bulk  |  |
| Typical Component Weight | 5.4 g |  |

| Specifications       |                                        |
|----------------------|----------------------------------------|
| Temperature Range    | -40/+85°C                              |
| Power Supply Voltage | 1.75 - 3.6 V                           |
| Current              | 1 - 23 uA (Supply Current,<br>Typical) |
| Miscellaneous        | Includes sensor:<br>USEQMSEA011680.    |
| Field of View        | 90 degrees                             |

Dimen L L2 H