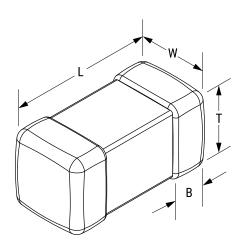

Click here for the 3D model.

| Dimensions |                 |
|------------|-----------------|
| L          | 2mm +/-0.2mm    |
| W          | 1.25mm +/-0.2mm |
| Т          | 0.85mm +/-0.2mm |
| В          | 0.5mm +/-0.3mm  |
|            |                 |